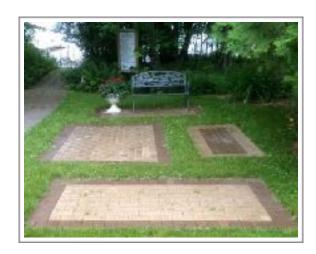

## Dedicate a Brick Program

These personalized engraved bricks make a unique gift for the sportsman or sportswoman in your family or a brick may be purchased, for example, to honor a military veteran or a business or family wishing to sponsor a brick. Bricks are also a meaningful way to honor the memory of a family member or friend. Bricks are placed in a beautiful patio setting at our maintained Memorial Park overlooking Kelly Lake. The park is located at access #6 on North Kelly Lake Road. Revenue from the sale of the personalized paver bricks will fund the up-keep of the Memorial Park.